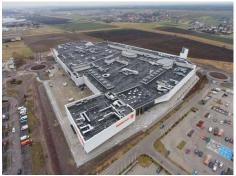

## **GEMINI PARK Shopping Mall**

Tychy

The Gemini Holding investment has an area of 36,000 m2 with 130 stores, restaurants, and service points. Our task was to provide comprehensive BMS and MCE installations, together with the delivery and start-up of a power supply system for fire-protection equipment.